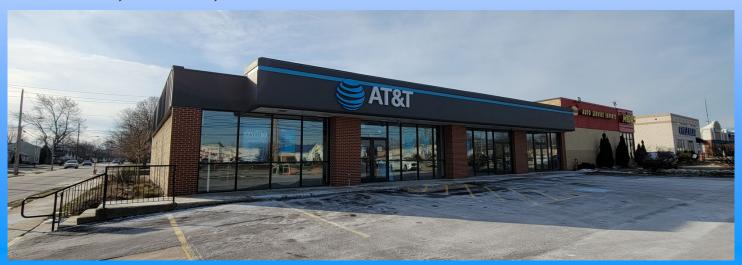

# 6290 - 6294 Mayfield Road Mayfield Hts, Ohio

1,350 to 3,350 sf available to the West of AT&T

**Description:** Building is currently occupied by AT&T. Total building is 5,383 sq ft. At the lit intersection of Woodrow and Mayfield across from Giant Eagle and West of Auto Zone. Monument sign at the street. Additional parking in back. 1/4 mile east of I271.