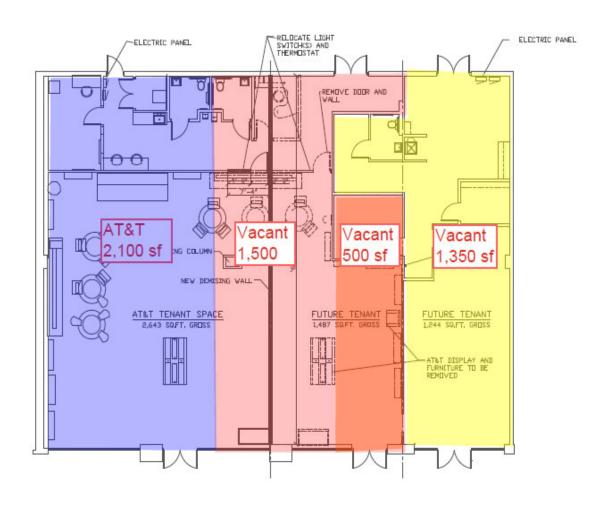

### 6290 - 6294 Mayfield Road – Site Plan

# 6290 - 6294 Mayfield Road Mayfield Hts, Ohio

1,350 to 3,350 sf available to the West of AT&T

**Description:** Building is currently occupied by AT&T. Total building is 5,383 sq ft. At the lit intersection of Woodrow and Mayfield across from Giant Eagle and West of Auto Zone. Monument sign at the street. Additional parking in back. 1/4 mile east of I271.